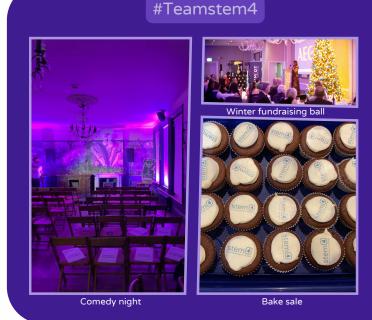

# Fundraise for stem4

Physical endurance isn't your thing?

There are plenty of ways you can make a difference for stem4 and feel good while doing it. From organising an event to running a bake sale, the choice is yours! Contact <u>fundraising@stem4.org.uk</u> if you are planning on organising an event soon.

#### Fundraising in schools

With more and more schools now choosing to focus their fundraising efforts on a year-long project, picking us as your charity of the year creates something staff, pupils and parents can all get behind, culminating in achievements and a school-charity relationship that feels genuinely worthwhile.