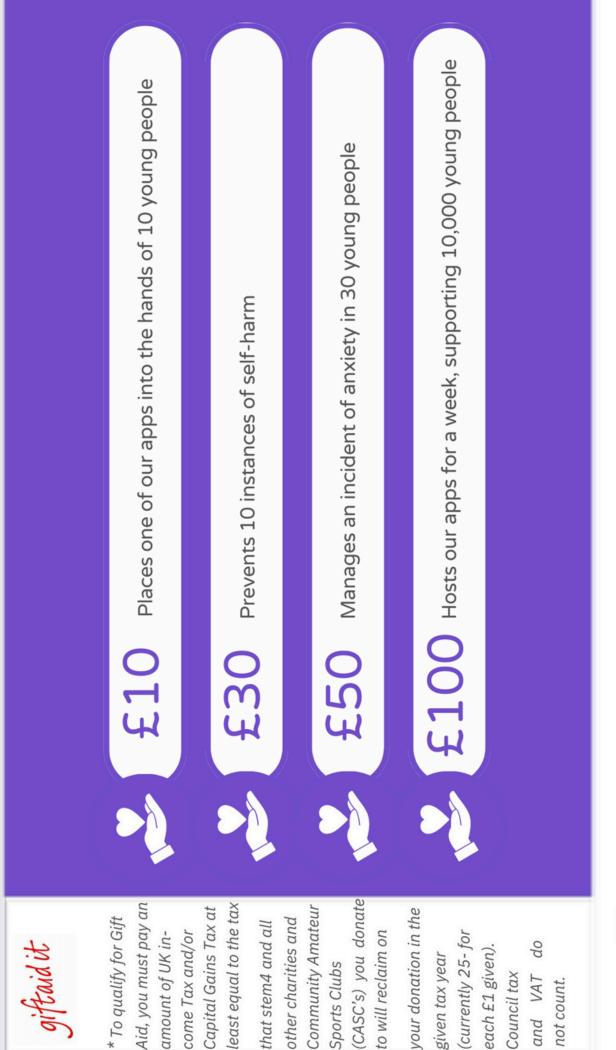

| hear about d<br>se to change | our latest ne<br>your mind at | ws, activities and ap | oeals. We             |                                           |
| Bv email 📕 B                                   | By email 🔲 By post 🔄 By phone 🔄 By SMS                                                                                                                                                                                      | BV SMS                         |                              |                               |                       |                       |                                           |

Stem 4. supporting teenage mental health Registered charity number 1144506

You can also visit stem4.org.uk to make an online donation



# Your donation makes a positive impact.









## Thank you for choosing to fundraise for stem4

#### Every penny you raise will help improve the mental health of young people

Any further questions or to let us know what you have planned please get in touch <u>fundraising @stem4.org.uk</u>

🖂 fundraising@stem4.org.uk

- stem4.org.uk
- o stem4org