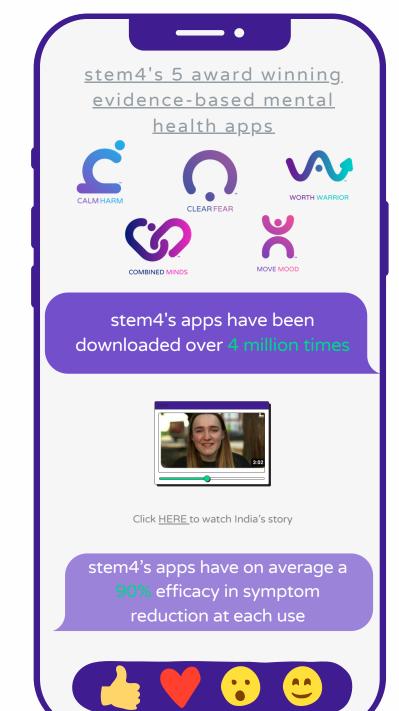

Dr Krause translated her 30+ years of experience as a Clinical Psychologist to create 5 evidence-based apps which are free to use all across the UK. These apps, which have been downloaded over 4 million times to date, provide hard-to-access therapies to thousands of young people every single day.

Today, 1 in 5 children and young people presented with a probable mental health disorder in 2023 (NHS Digital, Nov 2023). Yet only a third are able to access any effective treatment.

stem4 is on a mission to ensure that every young person whatever their background or circumstances, has access to high quality, evidence-based mental health support. They are doing this primarily by offering 5 evidence-based mental health apps which reduce symptoms, such as the urge to self-harm, in 90% of instances. By supporting me, you will be directly ensuring that young people receive evidence-based mental health tools.