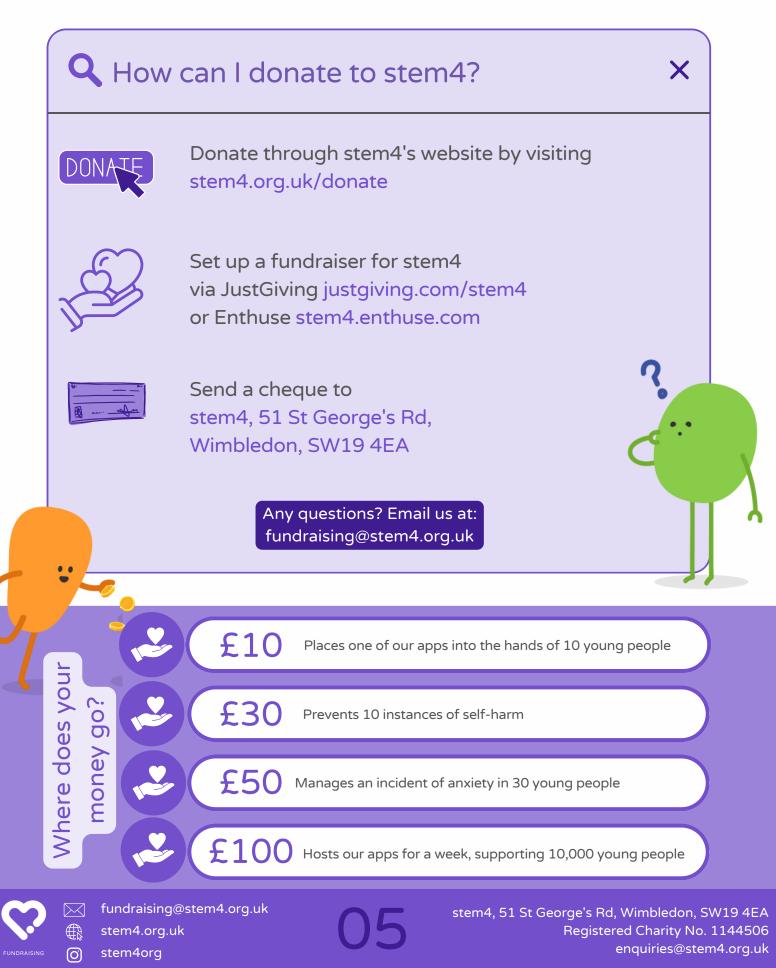

## Donate

#### Step 1: Find an event

We recommend visiting <u>findarace.com</u> to locate a race taking place near you! If you want to know if we have places in a particular event then please contact us at <u>fundraising@stem4.org.uk</u>.

#### Step 2: Get in touch!

If you have registered for an event and want to fundraise for stem4 we would love to know! Email us at <u>fundraising@stem4.org.uk</u> and we can to provide more information about how we can support you.

#### Step 3: Start fundraising

We recommend setting up a fundraiser for stem4 via <u>JustGiving</u> or <u>Enthuse</u>. Here is an example of a message you can copy:

Hello, thank you for taking the time to visit my fundraising page. I will be taking part in the [name of event] on the [date of event] to raise money for stem4, the UK's leading digital mental health charity for children and young people. [Personal reason you have chosen to fundraise for stem4].